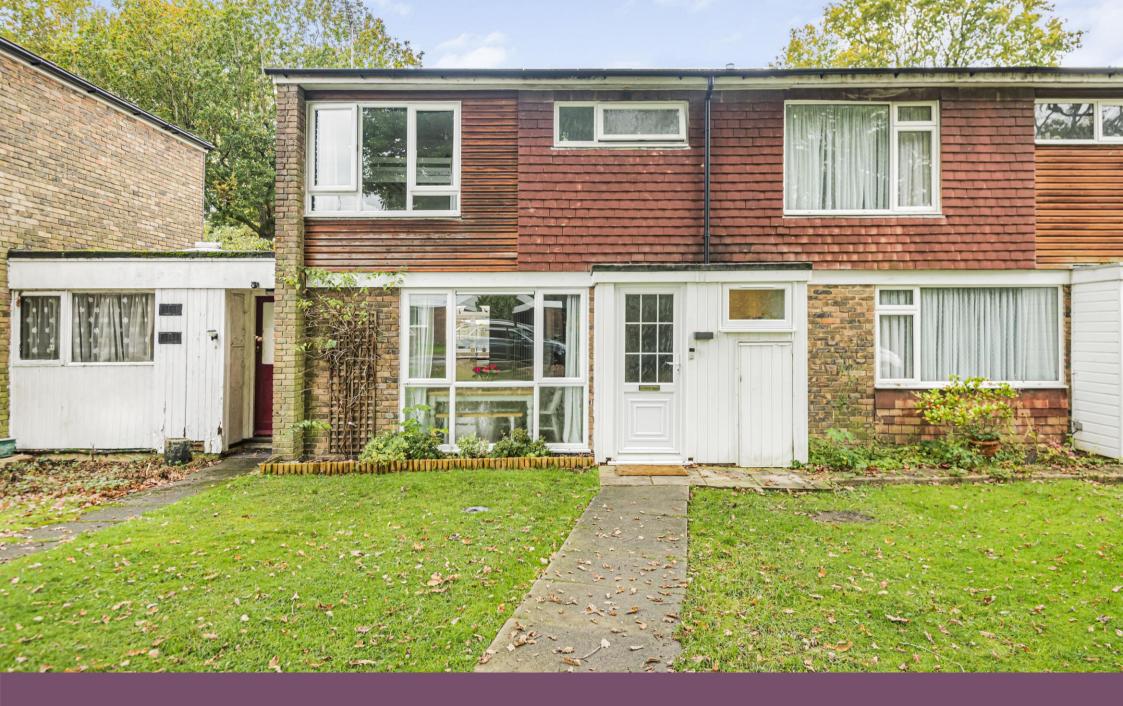

## **Property Description**

Guide Price: £375,000

- A lovely family home in a popular residential area
- Three bedrooms
- Two reception rooms
- Downstairs WC
- Light accommodation
- Single garage in a block

- Walking distance to the centre of the village and local shop
- Close to a sought after primary school
- Leasehold has 943 yrs remaining
- Council Tax: D EPC: D

A well presented 3 bedroom end of terraced home situated in a popular location very convenient for Park Mead Primary School. The entrance hall with a cloakroom leads to a spacious front aspect dining room with wood effect flooring throughout leading to a good sized kitchen with a range of shaker style units, fitted Bosch double oven, electric hob and extractor, freestanding appliances and a door onto the rear patio. The light and airy living room also has double doors opening on to the patio and garden. Upstairs there are three good sized bedrooms and a family bathroom. The property benefits from gas fired central heating and double glazed windows and doors.

To the front of the property a paved pathway leads to the front door bordered either side by neatly maintained lawn. To the rear of the property the garden is a manageable size with a paved patio area stepping onto a neatly maintained lawn with a garden shed and benefits from a sunny orientation. A gate in the rear boundary leads to the parking and garage. Parking is at the rear of the property with a communal carpark and a dedicated single garage in a block.