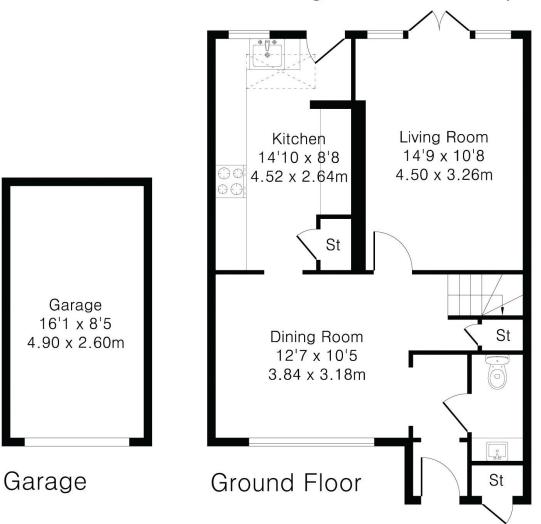

## **Approximate Gross Internal Area 1041 sq ft - 97 sq m**

Ground Floor Area 526 sq ft - 49 sq m First Floor Area 378 sq ft - 35 sq m Garage Area 137 sq ft - 13 sq m

First Floor

Cranleigh Sales 01483 347888 cranleigh@chantriesandpewleys.com