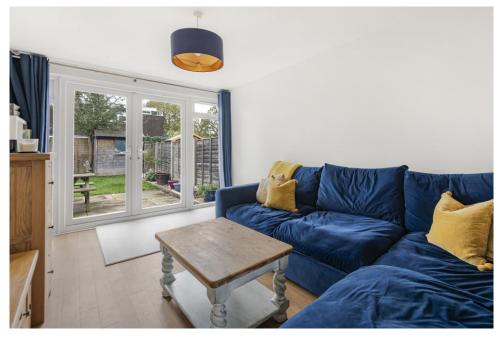

- Walking distance to the centre of the village and local shop
- Close to a sought after primary school
- Leasehold has 943 yrs remaining
- Council Tax: D EPC: D

A well presented 3 bedroom end of terraced home situated in a popular location very convenient for Park Mead Primary School. The entrance hall with a cloakroom leads to a spacious front aspect dining room with wood effect flooring throughout leading to a good sized kitchen with a range of shaker style units, fitted Bosch double oven, electric hob and extractor, freestanding appliances and a door onto the rear patio. The light and airy living room also has double doors opening on to the patio and garden. Upstairs there are three good sized bedrooms and a family bathroom. The property benefits from gas fired central heating and double glazed windows and doors.