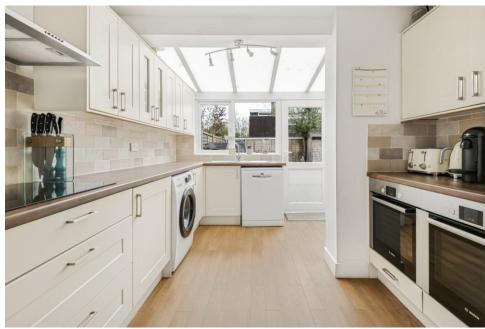

- Walking distance to the centre of the village and local shop
- Close to a sought after primary school
- Leasehold has 943 yrs remaining
- Council Tax: D EPC: D

A well presented 3 bedroom end of terraced home situated in a popular location very convenient for Park Mead Primary School. The entrance hall with a cloakroom leads to a spacious front aspect dining room with wood effect flooring throughout leading to a good sized kitchen with a range of shaker style units, fitted Bosch double oven, electric hob and extractor, freestanding appliances and a door onto the rear patio. The light and airy living room also has double doors opening on to the patio and garden. Upstairs there are three good sized bedrooms and a family bathroom. The property benefits from gas fired central heating and double glazed windows and doors.