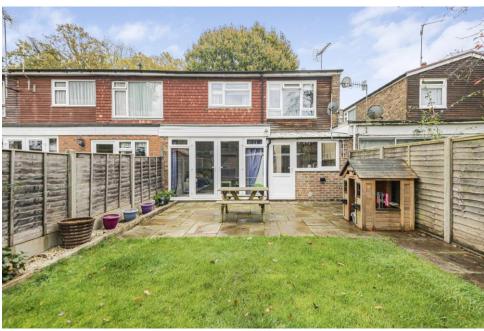

To the front of the property a paved pathway leads to the front door bordered either side by neatly maintained lawn. To the rear of the property the garden is a manageable size with a paved patio area stepping onto a neatly maintained lawn with a garden shed and benefits from a sunny orientation. A gate in the rear boundary leads to the parking and garage. Parking is at the rear of the property with a communal carpark and a dedicated single garage in a block.