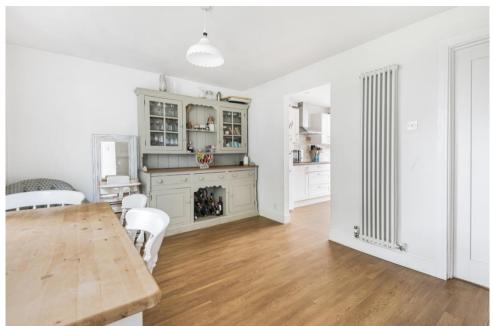

- Walking distance to the centre of the village and local shop
- Close to a sought after primary school
- Leasehold has 943 yrs remaining
- Council Tax: D EPC: D

A well presented 3 bedroom end of terraced home situated in a popular location very convenient for Park Mead Primary School. The entrance hall with a cloakroom leads to a spacious front aspect dining room with wood effect flooring throughout leading to a good sized kitchen with a range of shaker style units, fitted Bosch double oven, electric hob and extractor, freestanding appliances and a door onto the rear patio. The light and airy living room also has double doors opening on to the patio and garden. Upstairs there are three good sized bedrooms and a family bathroom. The property benefits from gas fired central heating and double glazed windows and doors.