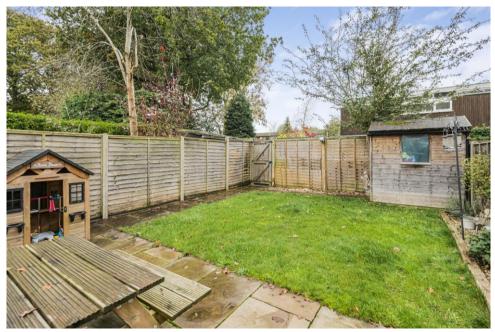

To the front of the property a paved pathway leads to the front door bordered either side by neatly maintained lawn. To the rear of the property the garden is a manageable size with a paved patio area stepping onto a neatly maintained lawn with a garden shed and benefits from a sunny orientation. A gate in the rear boundary leads to the parking and garage. Parking is at the rear of the property with a communal carpark and a dedicated single garage in a block.