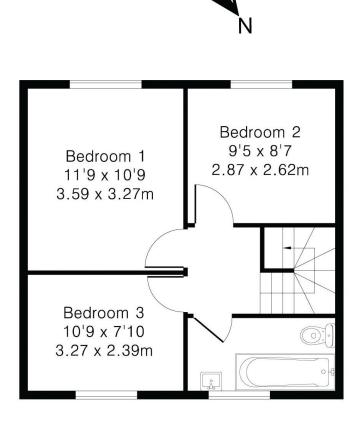

## **Approximate Gross Internal Area 1041 sq ft - 97 sq m**

Ground Floor Area 526 sq ft - 49 sq m First Floor Area 378 sq ft - 35 sq m Garage Area 137 sq ft - 13 sq m

First Floor

Cranleigh Sales 01483 347888 cranleigh@chantriesandpewleys.com