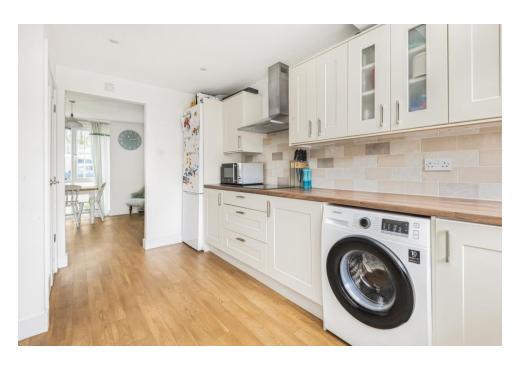

- Walking distance to the centre of the village and local shop
- Close to a sought after primary school
- Leasehold has 943 yrs remaining
- Council Tax: D EPC: D

A well presented 3 bedroom end of terraced home situated in a popular location very convenient for Park Mead Primary School. The entrance hall with a cloakroom leads to a spacious front aspect dining room with wood effect flooring throughout leading to a good sized kitchen with a range of shaker style units, fitted Bosch double oven, electric hob and extractor, freestanding appliances and a door onto the rear patio. The light and airy living room also has double doors opening on to the patio and garden. Upstairs there are three good sized bedrooms and a family bathroom. The property benefits from gas fired central heating and double glazed windows and doors.